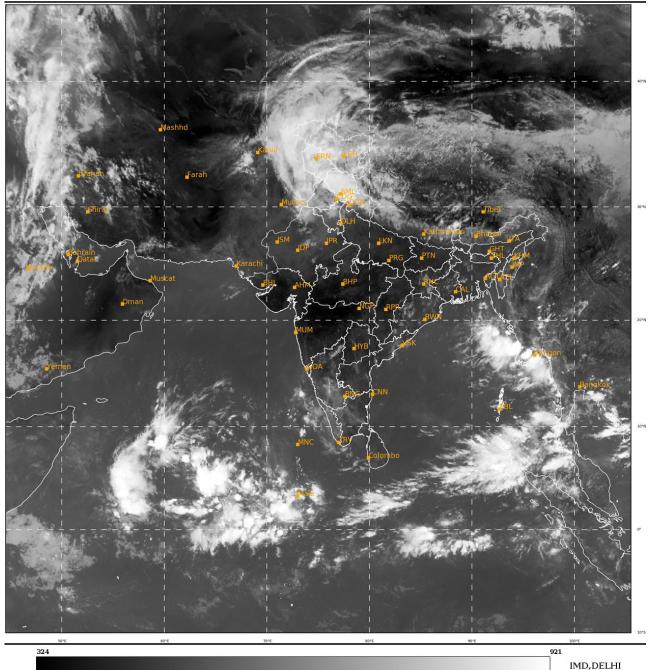

## **BAY OF BENGAL:**

A CYCLONIC CIRCULATION FORMED OVER NORTH ANDAMAN SEA & ADJOINING SOUTH MYANMAR COAST YESTERDAY, THE  $30^{\text{TH}}$  MAY. IT PERSISTED OVER THE SAME REGION AT 0300 UTC OF TODAY, THE  $31^{\text{ST}}$  MAY, 2023.

SCATTERED LOW AND MEDIUM CLOUDS WITH EMBEDDED MODERATE TO INTENSE CONVECTION LAY OVER ANDAMAN SEA, GULF OF MARTABAN, ARAKAN COAST AND ADJOINING EASTCENTRAL BAY OF BENGAL. SCATTERED LOW AND MEDIUM CLOUDS WITH EMBEDDED MODERATE TO INTENSE CONVECTION LAY OVER SOUTHEAST BAY OF BENGAL

#### **ARABIAN SEA:**

SCATTERED LOW AND MEDIUM CLOUDS WITH EMBEDDED MODERATE TO INTENSE CONVECTION LAY OVER SOUTH ARABIAN SEA.

### **Remarks NIL**

SAT: INSAT-3D IMG IMG\_TIR1 10.8 um L1C Mercator